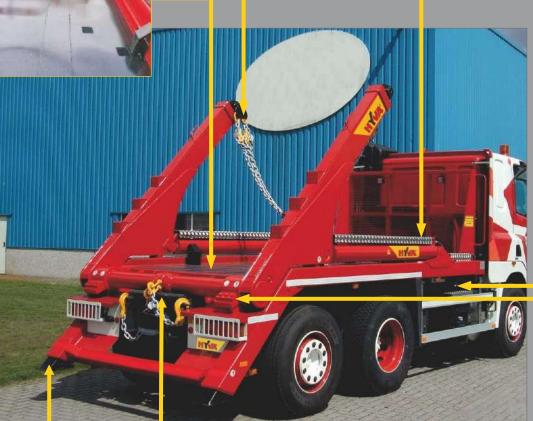

With proven engineering back up and a comprehensive warranty system, Hyva skiploaders give excellent return on capital for years and years.

The steel platform is provided with two wearing strips in longitudinal direction.
6 adjustable container stops can be located through side steaks in the platform.

Top swivel brackets, each suitable for two chains.

Walk on protection guards, for protection of the piston rod.

All functions are operated from the side of the system, at the valve block. In-cab controls are available as an option.

Stab jacks are standard, for safe lifting and tipping of containers.

One tipping chain, length 650mm with open safety hook is mounted on the torsion tube. A second tipping chain or tipping hooks are available as an option.

The torsion casing is set on spreadable bearings.