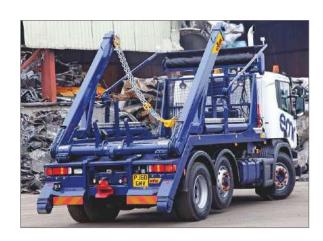

## Range

Hyva skiploaders are available in different versions with fixed lifting arms, telescopic arms and knuckle arms. Telescopic arms can be extended simultaneously or independently for maximum operational flexibility.

Transportation of pallets, loading platforms or flat racks up to 6 metres in length is possible with Hyva skiploaders. Fully loaded skips can be dropped over ditches, fences and hedges. And, stacking of empty skips allows more efficient multi-drop operations.