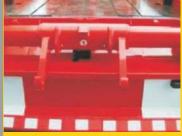

With proven engineering back up and a comprehensive warranty system, Hyva skiploaders give excellent return on capital for years and years.

The steel platform is provided with two wearing strips in longitudinal direction.
6 adjustable container stops can be located through side steaks in the platform.