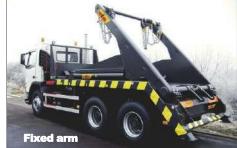

## Range

Hyva skiploaders are available in different versions with fixed lifting arms, telescopic arms and knuckle arms. Telescopic arms can be extended simultaneously or independently for maximum operational flexibility.