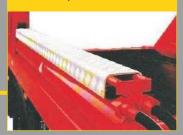

With proven engineering back up and a comprehensive warranty system, Hyva skiploaders give excellent return on capital for years and years.

The steel platform is provided with two wearing strips in longitudinal direction.
6 adjustable container stops can be located through side steaks in the platform.