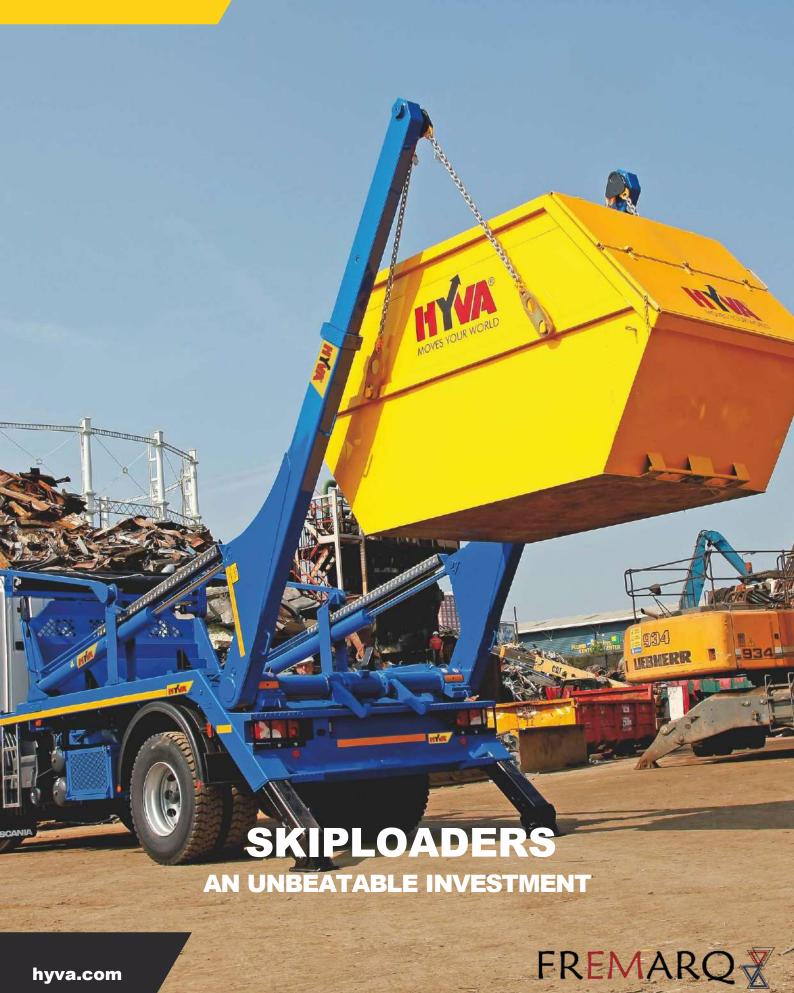

# **CONTAINER HANDLING SYSTEMS**

#### An unbeatable investment

The Hyva range of skiploaders gives you choice, strength and proven reliability. Specified by contractors and municipal authorities throughout the world for their durability, Hyva skiploaders are manufactured to the highest quality standards and supported by an international service network.

Transportation of pallets, loading platforms or flat racks up to 6 metres in length is possible with Hyva skiploaders. Fully loaded skips can be dropped over ditches, fences and hedges. And, stacking of empty skips allows more efficient multi-drop operations.