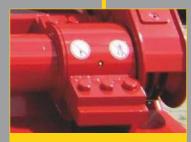

Top swivel brackets, each suitable for two chains.

Walk on protection guards, for protection of the piston rod.

All functions are operated from the side of the system, at the valve block. In-cab controls are available as an option.