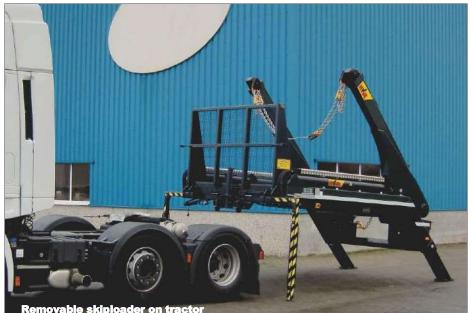

## Range

Hyva skiploaders are available in different versions with fixed lifting arms, telescopic arms and knuckle arms. Telescopic arms can be extended simultaneously or independently for maximum operational flexibility.

Transportation of pallets, loading platforms or flat racks up to 6 metres in length is possible with Hyva skiploaders. Fully loaded skips can be dropped over ditches, fences and hedges. And, stacking of empty skips allows more efficient multi-drop operations.