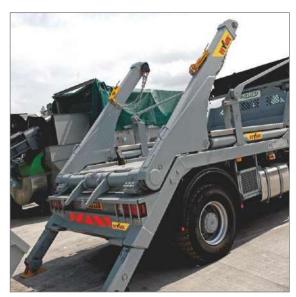

## Range

Hyva skiploaders are available in different versions with fixed lifting arms, telescopic arms and knuckle arms. Telescopic arms can be extended simultaneously or independently for maximum operational flexibility.

With proven engineering back up and a comprehensive warranty system, Hyva skiploaders give excellent return on capital for years and years.

The steel platform is provided with two wearing strips in longitudinal direction.
6 adjustable container stops can be located through side steaks in the platform.

Top swivel brackets, each suitable for two chains.

Walk on protection guards, for protection of the piston rod.

All functions are operated from the side of the system, at the valve block. In-cab controls are available as an option.

Stab jacks are standard, for safe lifting and tipping of containers.

One tipping chain, length 650mm with open safety hook is mounted on the torsion tube. A second tipping chain or tipping hooks are available as an option.

The torsion casing is set on spreadable bearings.