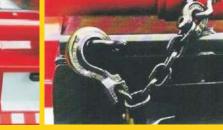

Top swivel brackets, each suitable for two chains.

Walk on protection guards, for protection of the piston rod.

All functions are operated from the side of the system, at the valve block. In-cab controls are available as an option.

Stab jacks are standard, for safe lifting and tipping of containers.

One tipping chain, length 650mm with open safety hook is mounted on the torsion tube. A second tipping chain or tipping hooks are available as an option.