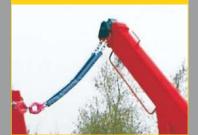

Top swivel brackets, each suitable for two chains.

Walk on protection guards, for protection of the piston rod.

All functions are operated from the side of the system, at the valve block. In-cab controls are available as an option.

Stab jacks are standard, for safe lifting and tipping of containers.

One tipping chain, length 650mm with open safety hook is mounted on the torsion tube. A second tipping chain or tipping hooks are available as an option.