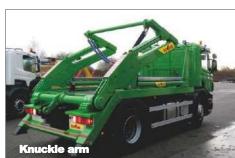

## Range

Hyva skiploaders are available in different versions with fixed lifting arms, telescopic arms and knuckle arms. Telescopic arms can be extended simultaneously or independently for maximum operational flexibility.